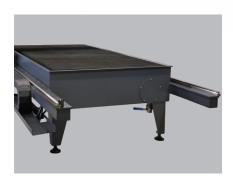

# **MAGICUT**

Robust feature / Simple operation

# **MAGICUT**

# The best all-rounder CNC for job shop and large scale production.



#### **CNC** controller

- 15" screen
- Multi-language selection
- USB port
- Recall the last cutting point



# **MAGICUT**



#### **Optional accessories**

- Laser Pointer
- Oxyfuel Cutting Torch:50mm maximum material thickness
- Offline Nesting Software

#### **OPC**

THC setting panel, plasma switch and emergency stop button.



#### **Signal Tower**

Waring indication and machine fault management.



#### Servo motor drive

Closed loop control with constant motion torque.



#### Rugged structure

Solid table structure for high cutting precision.



#### **Laser Pointer**

Simple laser pointer for accurate positioning.



#### THC

Combined anti-collision, IHS and THC functions for reliable air plasma cutting.



### **Specification**

| Model               | Unit  | Magicut 1212<br>(4' x 4')      | Magicut 1224<br>(4' x 8' ) | Magicut 1530<br>(5'x 10') |
|---------------------|-------|--------------------------------|----------------------------|---------------------------|
| Power input         | ~     | 1 Phase 200~220V 50/60 Hz, 20A |                            |                           |
| Motor driven unit   |       | AC Servo motor                 |                            |                           |
| Travel drive method |       | Precision rack & Pinion        |                            |