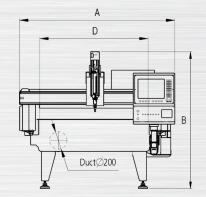

### **Specification**

| Model               | Unit  | Magicut 1212<br>(4' x 4')      | Magicut 1224<br>(4' x 8' ) | Magicut 1530<br>(5'x 10') |
|---------------------|-------|--------------------------------|----------------------------|---------------------------|
| Power input         | ~     | 1 Phase 200~220V 50/60 Hz, 20A |                            |                           |
| Motor driven unit   |       | AC Servo motor                 |                            |                           |
| Travel drive method |       | Precision rack & Pinion        |                            |                           |
| Travel rail         |       | Double linear roller guideway  |                            |                           |
| Overall width (A)   | mm    | 1,850                          | 1,850                      | 2,250                     |
| Overall height (B)  | mm    | 1,600                          | 1,600                      | 1,600                     |
| Overall length (C)  | mm    | 2,500                          | 3,700                      | 4,450                     |
| Cutting width (D)   | mm    | 1,250                          | 1,250                      | 1,600                     |
| Cutting length (E)  | mm    | 1,250                          | 2,450                      | 3,100                     |
| Max. Cutting speed  | m/min |                                | 8(315 ipm)                 |                           |
| Max. Travel speed   | m/min |                                | 12 ( 472 ipm )             |                           |
| Position accuracy   | mm    | +/-0.1 ( 0.004" )              |                            |                           |
| Repeatability       | mm    |                                | +/-0.05 ( 0.002" )         |                           |
| Weight              | Kg    | 750                            | 930                        | 1,300                     |

#### **Dimensions**