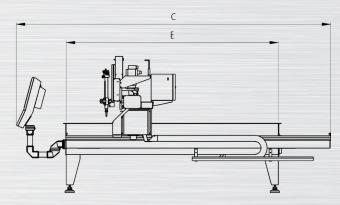

### **Specification**

| Model               | Unit  | Magicut 1212<br>(4' x 4')      | Magicut 1224<br>(4' x 8' ) | Magicut 1530<br>(5'x 10') |
|---------------------|-------|--------------------------------|----------------------------|---------------------------|
| Power input         | ~     | 1 Phase 200~220V 50/60 Hz, 20A |                            |                           |
| Motor driven unit   |       | AC Servo motor                 |                            |                           |
| Travel drive method |       | Precision rack & Pinion        |                            |                           |
| Travel rail         |       | Double linear roller guideway  |                            |                           |
| Overall width (A)   | mm    | 1,850                          | 1,850                      | 2,250                     |
| Overall height (B)  | mm    | 1,600                          | 1,600                      | 1,600                     |
| Overall length (C)  | mm    | 2,500                          | 3,700                      | 4,450                     |
| Cutting width (D)   | mm    | 1,250                          | 1,250                      | 1,600                     |
| Cutting length (E)  | mm    | 1,250                          | 2,450                      | 3,100                     |
| Max. Cutting speed  | m/min |                                | 8(315 ipm)                 |                           |
| Max. Travel speed   | m/min |                                | 12 ( 472 ipm )             |                           |
| Position accuracy   | mm    | +/-0.1 ( 0.004" )              |                            |                           |
| Repeatability       | mm    |                                | +/-0.05 ( 0.002" )         |                           |
| Weight              | Kg    | 750                            | 930                        | 1,300                     |

#### **Dimensions**