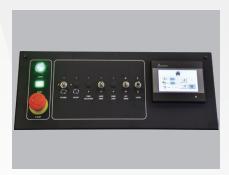

#### **CNC** controller

- 15" screen
- Multi-language selection
- USB port
- Recall the last cutting point