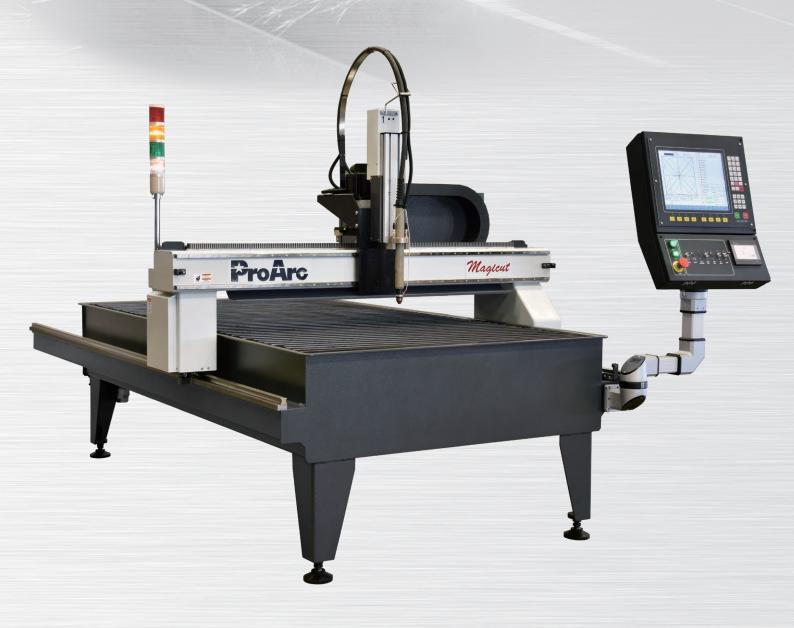

# **MAGICUT**

Robust feature / Simple operation

# **MAGICUT**

# The best all-rounder CNC for job shop and large scale production.