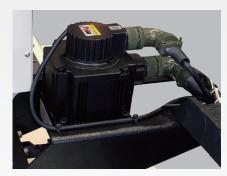

# **MAGICUT**

Robust feature / Simple operation

# **MAGICUT**

# The best all-rounder CNC for job shop and large scale production.



#### **CNC** controller

- 15" screen
- Multi-language selection
- USB port
- Recall the last cutting point



# **MAGICUT**



#### **Optional accessories**

- Laser Pointer
- Oxyfuel Cutting Torch:50mm maximum material thickness
- Offline Nesting Software

#### **OPC**

THC setting panel, plasma switch and emergency stop button.



#### **Signal Tower**

Waring indication and machine fault management.



#### Servo motor drive

Closed loop control with constant motion torque.



#### Rugged structure

Solid table structure for high cutting precision.



#### **Laser Pointer**

Simple laser pointer for accurate positioning.



#### THC

Combined anti-collision, IHS and THC functions for reliable air plasma cutting.



### **Specification**

| Model               | Unit  | Magicut 1212<br>(4' x 4')      | Magicut 1224<br>(4' x 8' ) | Magicut 1530<br>(5'x 10') |
|---------------------|-------|--------------------------------|----------------------------|---------------------------|
| Power input         | ~     | 1 Phase 200~220V 50/60 Hz, 20A |                            |                           |
| Motor driven unit   |       | AC Servo motor                 |                            |                           |
| Travel drive method |       | Precision ra