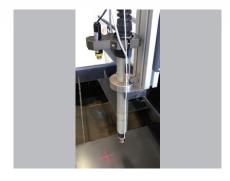

# **MAGICUT**

Robust feature / Simple operation

# **MAGICUT**

# The best all-rounder CNC for job shop and large scale production.



#### **CNC** controller

- 15" screen
- Multi-language selection
- USB port
- Recall the last cutting point



# **MAGICUT**



#### **Optional accessories**

- Laser Pointer
- Oxyfuel Cutting Torch:50mm maximum material thickness
- Offline Nesting Software

#### **OPC**

THC setting panel, plasma switch and emergency stop button.



#### **Signal Tower**

Waring indication and machine fault management.



#### Servo motor drive

Closed loop control with constant motion torque.



#### Rugged structure

Solid table structure for high cutting precision.



#### **Laser Pointer**

Simple laser pointer for accurate positioning.



#### THC

Combined anti-collision, IHS and THC functions for reliable air plasma cutting.



### **Specification**

| Model               | Unit  | Magicut 1212<br>(4' x 4')      | Magicut 1224<br>(4' x 8' ) | Magicut 1530<br>(5'x 10') |
|---------------------|-------|--------------------------------|----------------------------|---------------------------|
| Power input         | ~     | 1 Phase 200~220V 50/60 Hz, 20A |                            |                           |
| Motor driven unit   |       | AC Servo motor                 |                            |                           |
| Travel drive method |       | Precision rack & Pinion        |                            |                           |
| Travel rail         |       | Double linear roller guideway  |