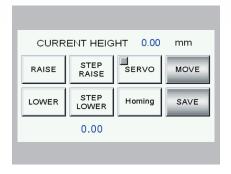

#### **CNC** controller

- 15" screen
- Multi-language selection
- USB port
- Recall the last cutting point