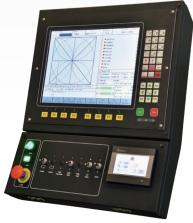

#### **CNC** controller

- 15" screen
- Multi-language selection
- USB port
- Recall the last cutting point

#### **OPC**

THC setting panel, plasma switch and emergency stop button.