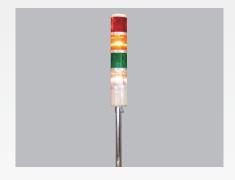

# **MAGICUT**

Robust feature / Simple operation

# **MAGICUT**

# The best all-rounder CNC for job shop and large scale production.



#### **CNC** controller

- 15" screen
- Multi-language selection
- USB port
- Recall the last cutting point



# **MAGICUT**



#### **Optional accessories**

- Laser Pointer
- Oxyfuel Cutting Torch:50mm maximum material thickness
- Offline Nesting Software

#### **OPC**

THC setting panel, plasma switch and emergency stop button.



#### **Signal Tower**

Waring indication and machine fault management.



#### Servo motor drive

Closed loop control with constant motion torque.



#### Rugged structure

Solid table structure for high cutting precision.



#### **Laser Pointer**

Simple laser pointer for accurate positioning.



#### THC

Combined anti-collision, IHS and THC functions for reliable air plasma cutting.



### **Specification**

| Model               | Unit  | Magicut 1212<br>(4' x 4')      | Magicut 1224<br>(4' x 8' ) | Magicut 1530<br>(5'x 10') |
|---------------------|-------|--------------------------------|----------------------------|---------------------------|
| Power input         | ~     | 1 Phase 200~220V 50/60 Hz, 20A |                            |                           |
| Motor driven unit   |       | AC Servo motor                 |